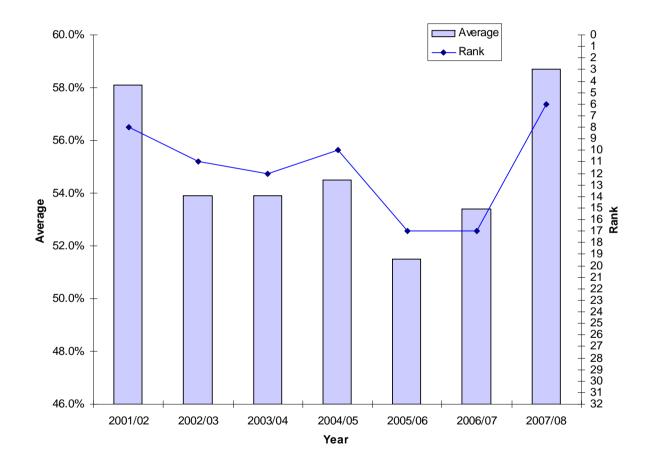

## Long Term Performance Trend

## PRICEWATERHOUSE COPERS 18

| Harrow's overall profile | Rank       |            |
|--------------------------|------------|------------|
| Comparative ranking      | 2006/07    | 2007/08    |
| Overall                  | 17 (53.4)  | 6 (58.7%)  |
| Corporate                | 31 (38.7%) | 14 (49.6%) |
| Children's               | 11 (59.4%) | 11 (58.7%) |
| Social Care              | 28 (37.1%) | 22 (43.5%) |
| Environment              | 22 (52.7%) | 17 (57.7%) |
| Transport                | 2 (70.7%)  | 6 (64.1%)  |
| Community Safety         | 11 (66.9%) | 5 (83.9%)  |
| Planning                 | 29 (32.3%) | 4 (80.6%)  |
| Culture                  | 21 (43.0%) | 23 (35.1%) |
| Housing – Landlord       | 18 (45.6%) | 15 (51.0%) |
| Housing – M'ment         | 11 (61.7%) | 11 (74.2%) |
| Benefits                 | 4 (75.6%)  | 1 (79.4%)  |