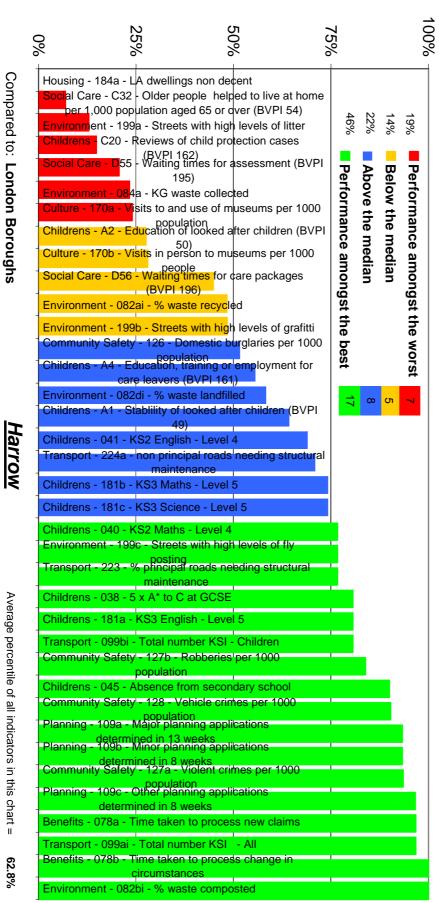

## Quartile comparisons to other Councils 2007/08 Final Data

Average percentile of all indicators in this chart = 62.8%

This report is based on the first data release using information provided to us by members of the benchmarking club and it may be subject to further amendments.