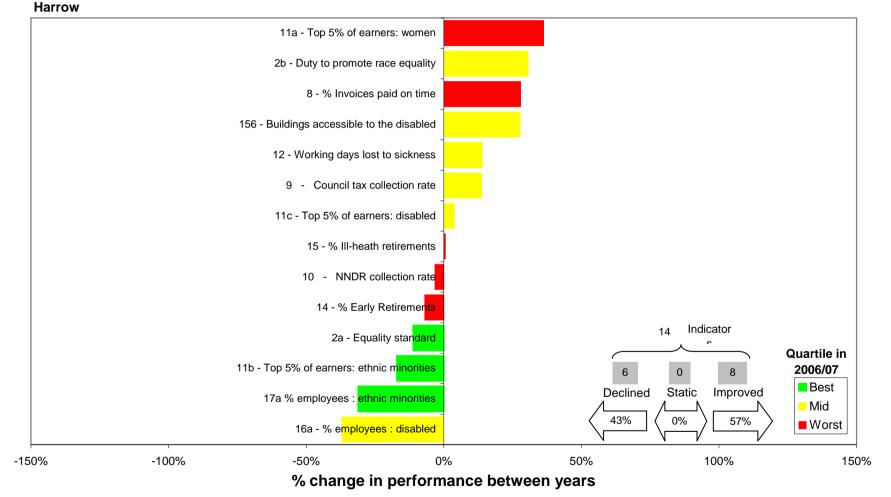

## **Corporate Health Relative Performance**

Relative performance change between 2006/07 and 2007/08

Corporate Health Performance 2007/08

Quartile comparisons to other Councils 2007/08 Final Data

Average percentile of all indicators in this chart = 49.6%