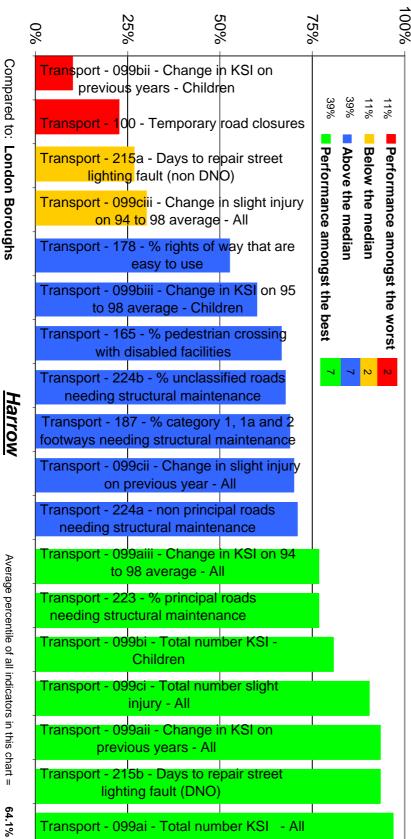

## Transport Performance 2007/08

## Quartile comparisons to other Councils 2007/08 Final Data

Average percentile of all indicators in this chart =

64.1%