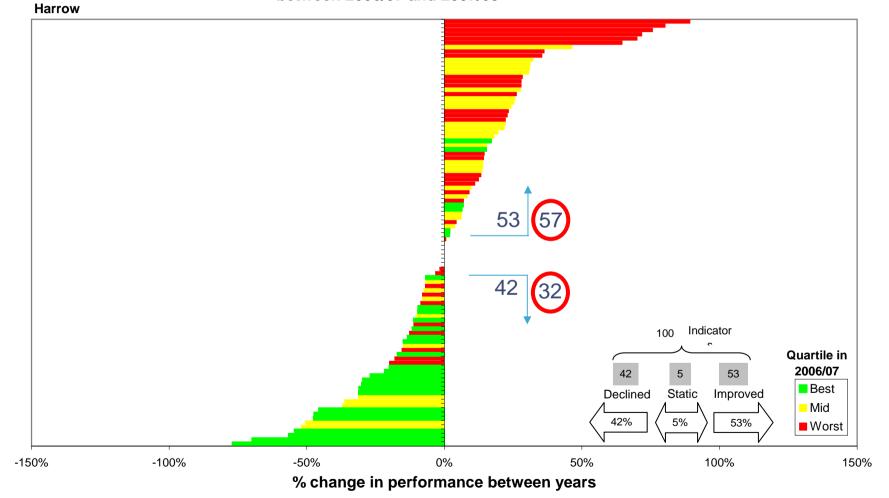

## Relative Performance between 2006/07 and 2007/08

Relative performance change between 2006/07 and 2007/08