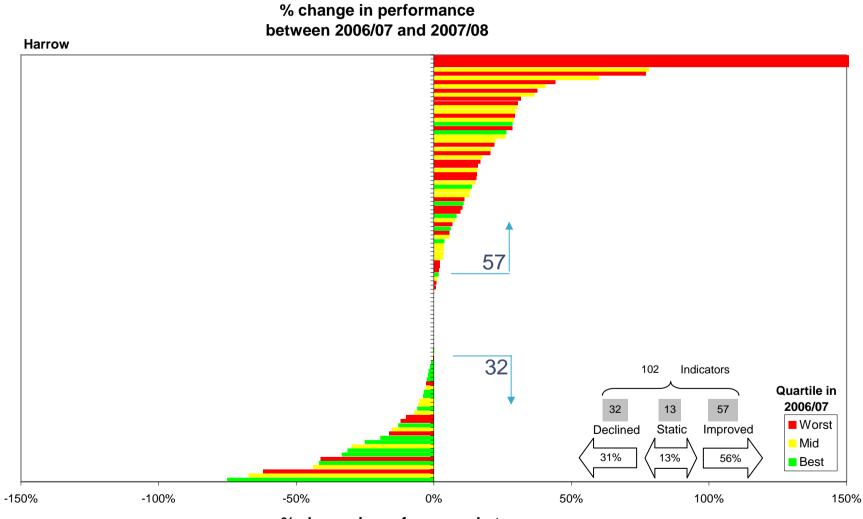

## Actual Performance between 2006/07 and 2007/08

% change in performance between years