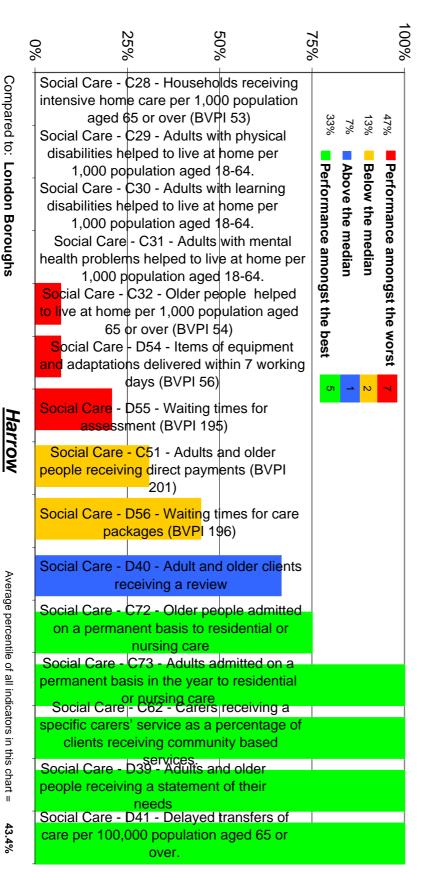

## Quartile comparisons to other Councils 2007/08 Final Data

Average percentile of all indicators in this chart = 43.4%