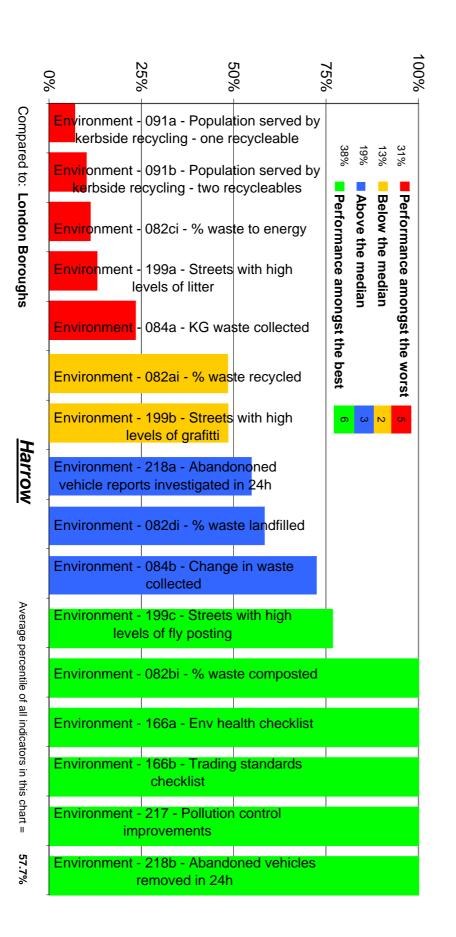

## Environment Performance 2007/08

## Quartile comparisons to other Councils 2007/08 Final Data