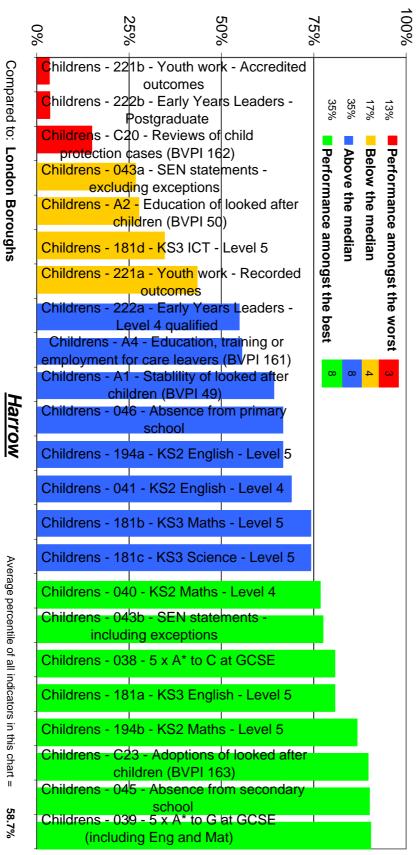

# Children's Services Performance 2007/08

Quartile comparisons to other Councils 2007/08 Final Data

Average percentile of all indicators in this chart = 58.7%