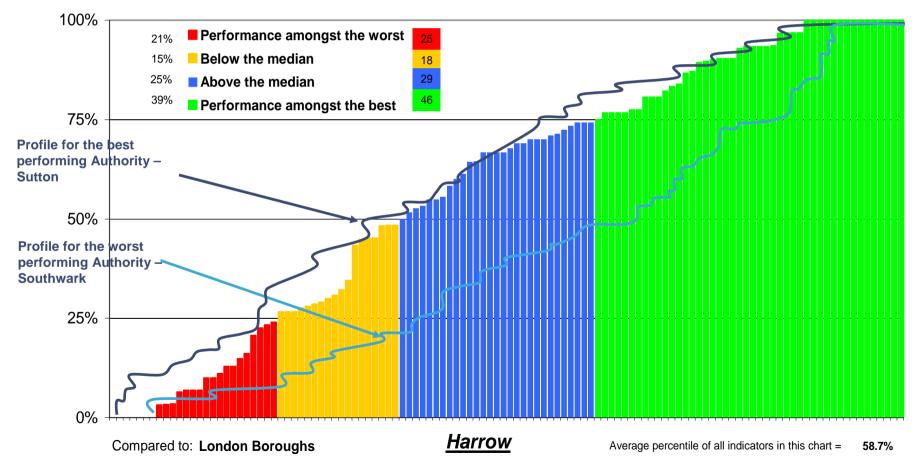

## Harrow's Overall Performance Profile 6<sup>th</sup> Best Performing Council

## Quartile comparisons to other Councils 2007/08 Final Data