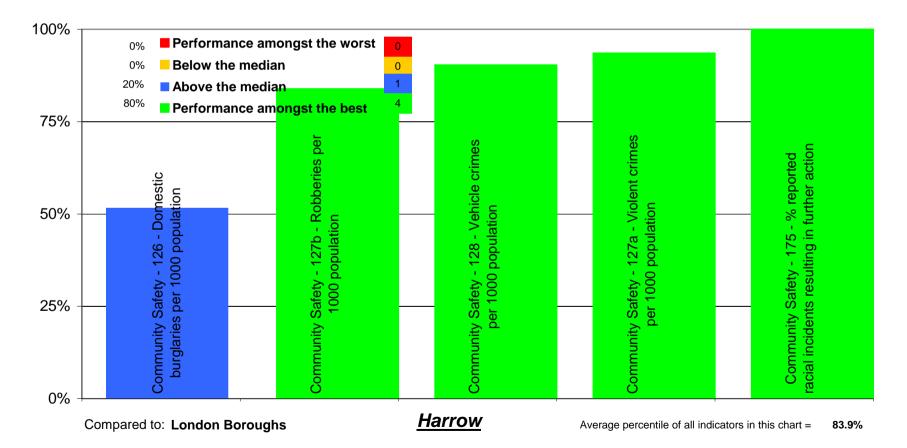

## Community Safety Performance 2007/08

Quartile comparisons to other Councils 2007/08 Final Data