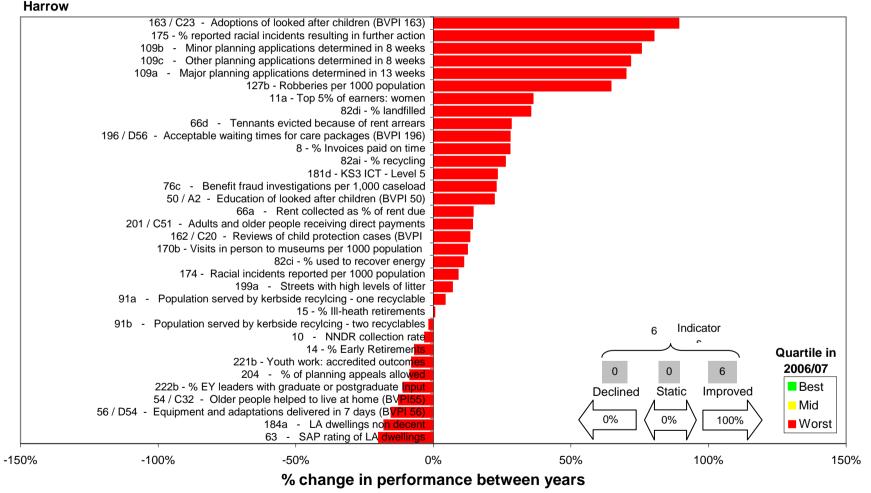

## Relative Improvement of the Worst Performing Indicators

## Relative performance change between 2006/07 and 2007/08

Profile under NIS