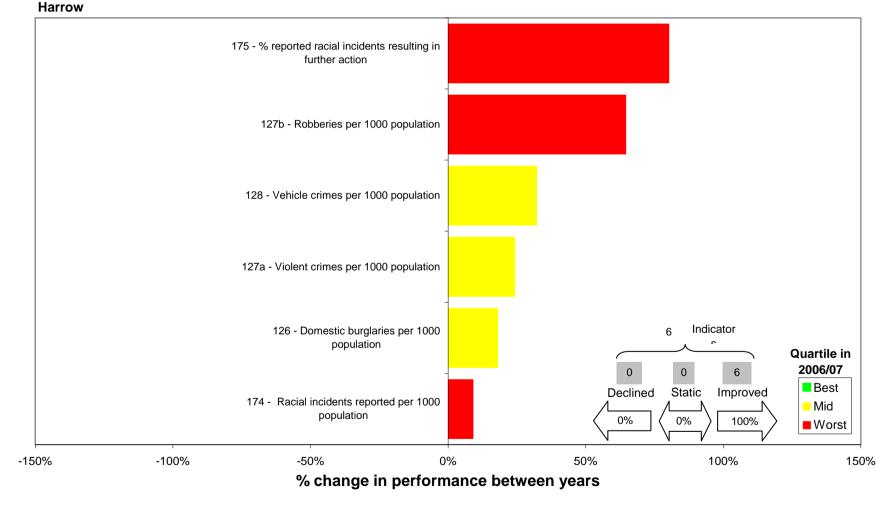

## **Community Safety Relative Performance**

Relative performance change between 2006/07 and 2007/08