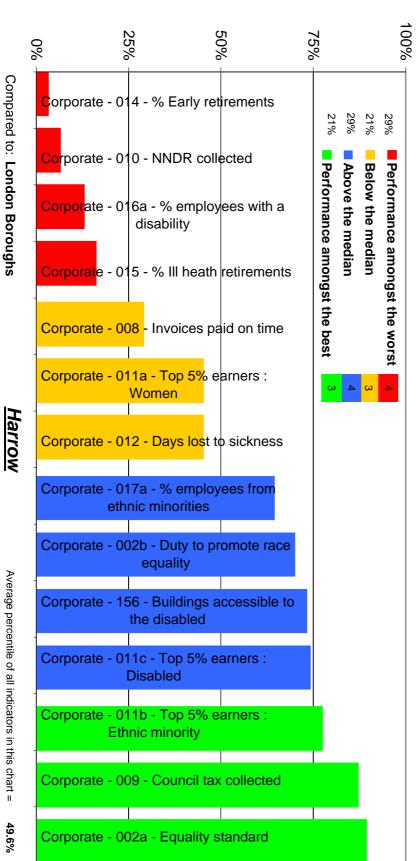

## **Corporate Health Relative Performance**

Relative performance change between 2006/07 and 2007/08

Corporate Health Performance 2007/08

Quartile comparisons to other Councils 2007/08 Final Data

Average percentile of all indicators in this chart = 49.6%