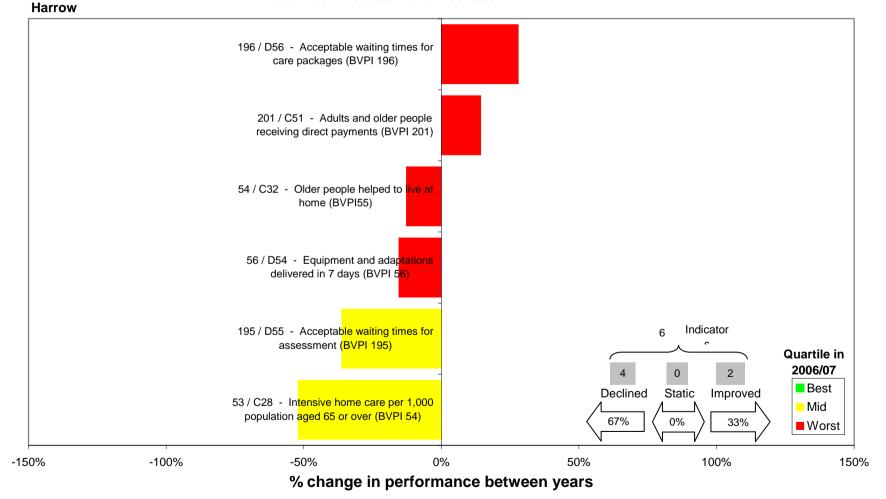

## Social Care Relative Performance

Relative performance change between 2006/07 and 2007/08

Compared to: London Boroughs

Social Care Performance 2007/08