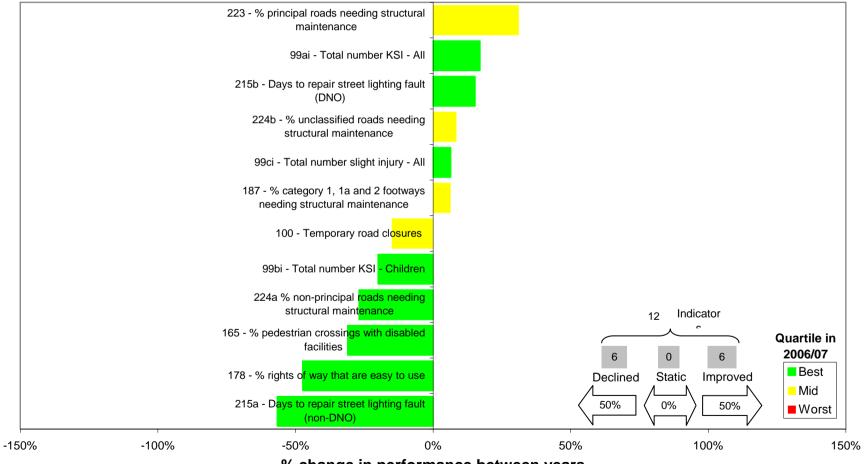

## **Transport Relative Performance**

## Relative performance change between 2006/07 and 2007/08

% change in performance between years

PricewaterhouseCoopers LLP

Harrow