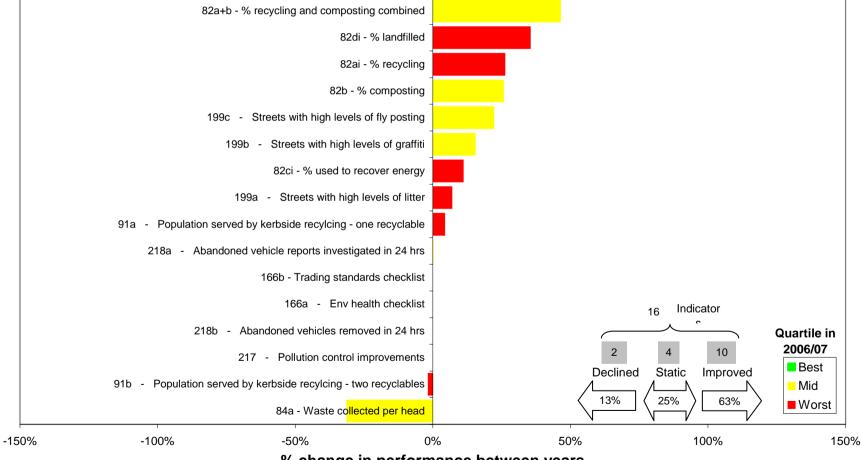

## **Environment Relative Performance**

Relative performance change between 2006/07 and 2007/08

% change in performance between years

PricewaterhouseCoopers LLP

Harrow