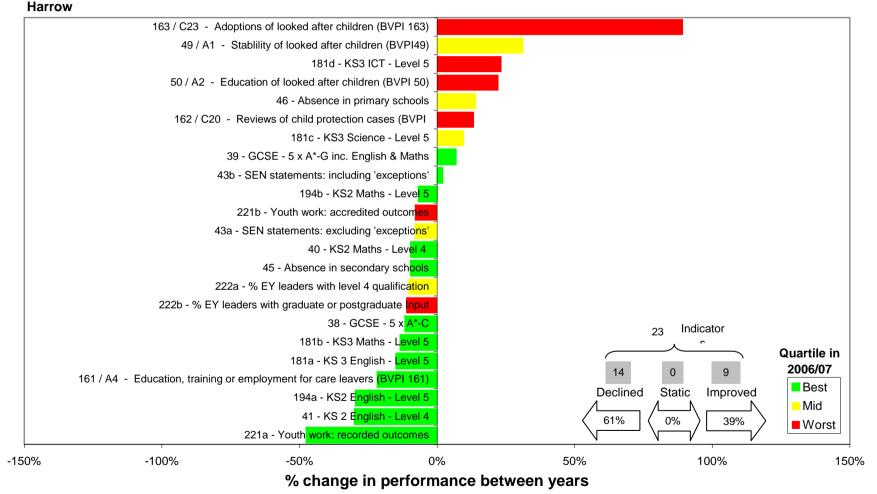

## **Children's Services Relative Performance**

## Relative performance change between 2006/07 and 2007/08