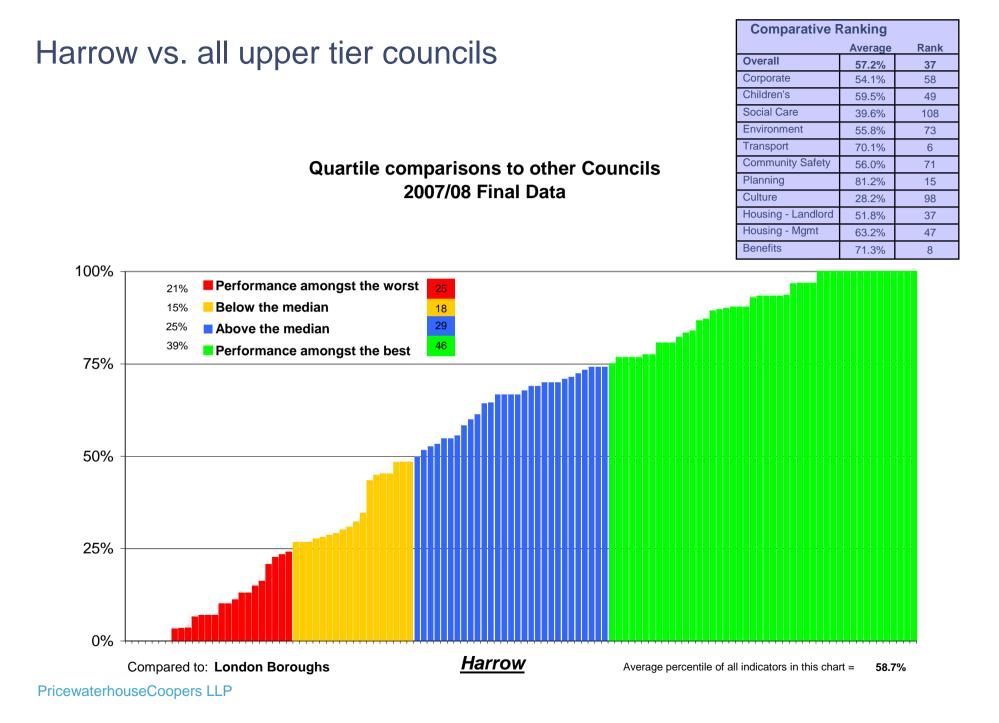

## Harrow's Overall Performance Profile 6<sup>th</sup> Best Performing Council

## Quartile comparisons to other Councils 2007/08 Final Data